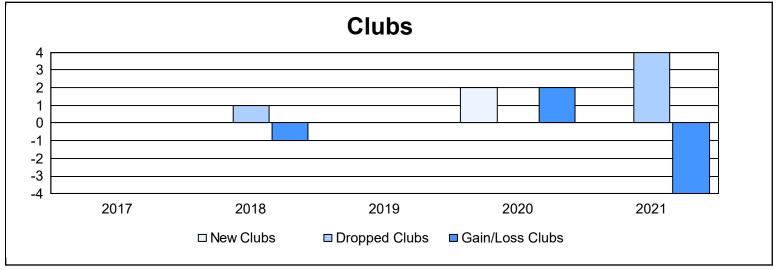

District 14 F

As of June 2021 Cumulative

| Year      | New<br>Clubs | Dropped<br>Clubs | Gain/<br>Loss<br>Clubs | New<br>Members | Charter<br>Members | Reinstate<br>Members | Transfer<br>Members | Total<br>Member<br>Added | Total<br>Members<br>Dropped | Gain/<br>Loss<br>Members |
|-----------|--------------|------------------|------------------------|----------------|--------------------|----------------------|---------------------|--------------------------|-----------------------------|--------------------------|
| 2016-2017 | 0            | 0                | 0                      | 96             | 0                  | 1                    | 2                   | 99                       | 136                         | -37                      |
| 2017-2018 | 0            | 1                | -1                     | 92             | 0                  | 6                    | 13                  | 111                      | 147                         | -36                      |
| 2018-2019 | 0            | 0                | 0                      | 92             | 0                  | 0                    | 5                   | 97                       | 107                         | -10                      |
| 2019-2020 | 2            | 0                | 2                      | 55             | 43                 | 1                    | 2                   | 101                      | 86                          | 15                       |
| 2020-2021 | 0            | 4                | -4                     | 50             | 1                  | 1                    | 2                   | 54                       | 135                         | -81                      |
| Average   | 0            | 1                | -1                     | 77             | 9                  | 2                    | 5                   | 92                       | 122                         | -30                      |